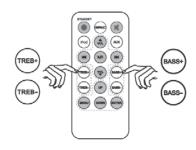

6. Press "TREB+" / "TREB-" and "BASS+" / "BASS-" to adjust the level of the "TREB" and "BASS".

4